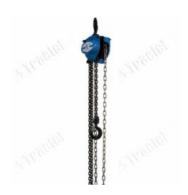

## **TRALIFT Hand Chain Block**

## **Product information**

Tifalify typpositiats in geofian load desiring house levisted to lift loads. The product is very easy to install. For lifting, the hoists are usually and the models from 250kg to 20th. Robust design swivel hook with safety catch. Hook with overload deformation indicator. Automatic brake with double pawls. Heavy duty bearings.

- Heavy duty bearings
  The chain length can be adjusted in the neutral position, i.e. without load.
  Option: load limiter