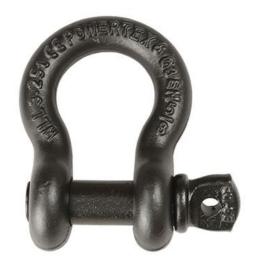

## **Bow Shackle POWERTEX PBSP Blackline**

## **Product information**

Bow type shackle PBSP is a high quality shackle intended for use in demanding environments. It is supplied with screw pin for quick and easy opening/closing.

Blackline is suitable for use in the entertainment industry and in theatres where the dark surface gives little visual reflection. The shackle comply to EN 13889, AS 2741 and meets the performance requirements of US Federal Specification RR-C-271 Type IVA Class Features: