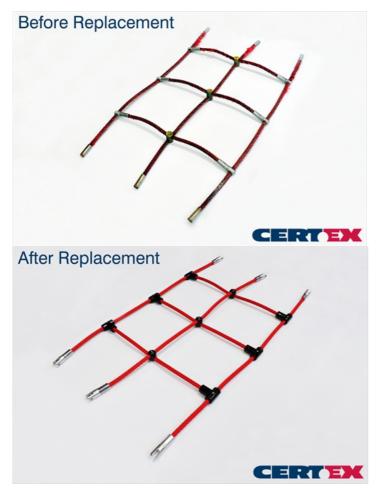

### Services

**Repairs and Replacement** 

We can see in the above example the before and after of a combination rope that has required replacement in it's entirety. We can create unique pieces to fit your bespoke equipment even where there is are no original replacement parts.

You can either:

- send items for to us for repair or replacement (to match sizing and materials used).
- we can inspect your current recreational grounds and advise on which parts require refurbishment/replacement.