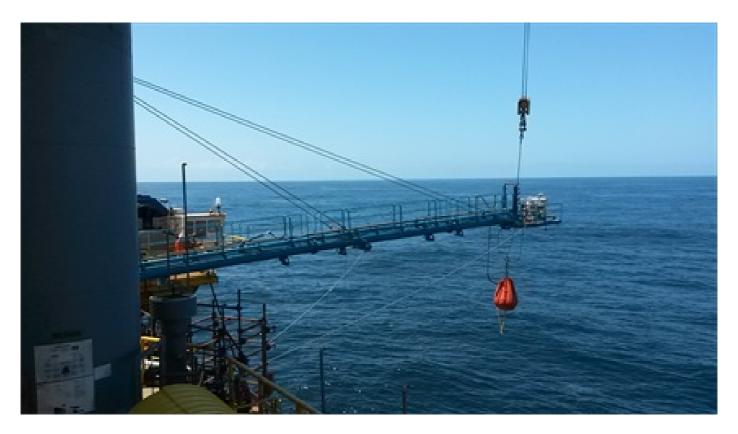

## **Flare Boom Installation**

Flare boom installation and removal can be a dangerous task and it is essential that this is performed by competent personnel.

Certex employ a team of highly experienced Offshore Engineers competent in the rigging, installation, testing and removal of flare booms worldwide.