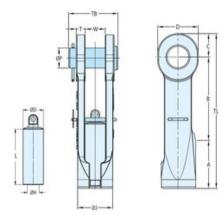

## **Super Reeve Connector Socket SCS - with bolt**

## **Product information**

A revolutionary evolution of the Fast Connector Socket. This socket line has the smallest connector diameter available in the market today, and still meets the respective EN standards. It has been designed to go through the smallest spaces in a crane reeving system.

This unique patent pending design allows refitting by pouring in the field, saving valuable down time compared to swaging techniques.

The standard finish of our sockets is blue. Hot dipped galvanized is also available.

Material: Quenched and tempered cast steel.

## Blueprint