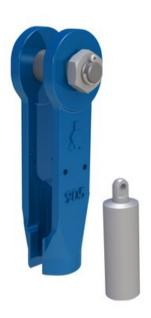

## **Super Reeve Connector Socket SCS - with bolt**

## **Product information**

A revolutionary evolution of the Fast Connector Socket. This socket line has the smallest connector diameter available in the market today, and still meets the respective EN standards. It has been designed to go through the smallest spaces in a crane reeving system.

This unique patent pending design allows refitting by pouring in the field, saving valuable down time compared to swaging techniques.

The standard finish of our sockets is blue. Hot dipped galvanized is also available.

Material: Quenched and tempered cast steel.