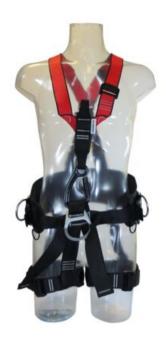

Rear / dorsal D-ring Chest anchoring

Work positioning D-

## Suspension D-ring

## **Fall Arrest Harness POWERTEX P0908**

## **Product information**

Rope access and fall arrest harness.

P0908 is an advanced allrounder among work harnesses. The harness is designed for rope access and work positioning as well as fall protection. It is light and easy to put on and comes with tool holders.