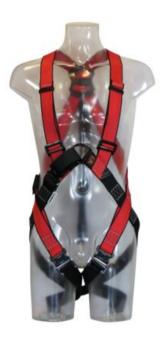

Chest anchoring

Rear / dorsal D-ring

## Product information

Fall arrest harness with 0,5 m dorsal extension strap in the back to facilitate connection and repeated reconnection with harness on. Recommended for scaffold work and other sites where repeated reconnection is needed. Easy to put on and adjust.

Anchoring: Back and chest positioning.

Hand-washing: Up to 40°C.

Marking: According to standard, CE-marked, Supplier symbol, product id, size/length, production date, reference no, serial no.

Temperature range: -35°C up to +45°C.