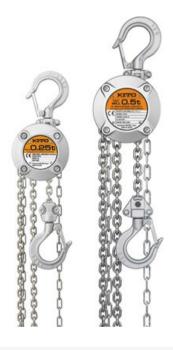

## **Product information**

The KITO chain block CX has a light-weight aluminium housing, and is the size of a coaster. The hooks are suitable for a larger intake and its compact measures enables maximum lifting height. Flush-mounted screws at the housing reduce the injury risk. The standard chain block is equipped with an overload protection.

Material: High impact aluminium housing, nickel-plated load chain in grade 10.

Marking: Type plate with WLL, CE-marking and serial number.

Finish: Surface treated aluminium.

Safety factor: 4:1

| Part code       | Code  | WLL<br>ton | Lifting height<br>m | Number of falls | Load chain<br>mm | Hand force max.<br>kg | Weight<br>kg |
|-----------------|-------|------------|---------------------|-----------------|------------------|-----------------------|--------------|
| 500100030250300 | CX003 | 0.25       | 2.5                 | 1               | 3,2 x 9,0        | 14,7                  | 2.2          |
| 500100050250300 | CX005 | 0.5        | 2.5                 | 1               | 4,3 x 12,1       | 18,6                  | 4.05         |