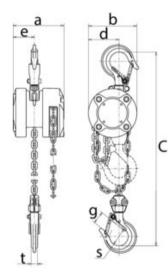

d with an overload protection.

Material: High impact aluminium housing, nickel-plated load chain in grade 10.

Marking: Type plate with WLL, CE-marking and serial number.

Finish: Surface treated aluminium.

Safety factor: 4:1

| Part code       | Code  | WLL<br>ton | Lifting height<br>m | Number of falls | Load chain<br>mm | Hand force max.<br>kg | Weight<br>kg |
|-----------------|-------|------------|---------------------|-----------------|------------------|-----------------------|--------------|
| 500100030250300 | CX003 | 0.25       | 2.5                 | 1               | 3,2 x 9,0        | 14,7                  | 2.2          |
| 500100050250300 | CX005 | 0.5        | 2.5                 | 1               | 4,3 x 12,1       | 18,6                  | 4.05         |

## Blueprint