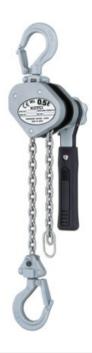

## **Product information**

The KITO LX Series is a range of small lever hoists that is suitable for operations in limited space. The lever hoist has a freewheel safeguard and the bottom hook is riveted in four places. Its solid aluminium housing enables a low weight of the hoist. The load can be lifted or lowered in 2 mm steps due to its smooth gear mechanism.

Material: High impact aluminium housing, nickel-plated load chain in grade 10.

Marking: CE-marked, Type plate with WLL, CE-marking and serial number.

Finish: Surface treated aluminium.

Safety factor: 4:1.