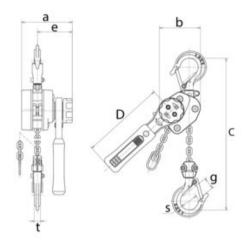

ht of the hoist. The load can be lifted or lowered in 2 mm steps due to its smooth gear mechanism.

Material: High impact aluminium housing, nickel-plated load chain in grade 10.

Marking: CE-marked, Type plate with WLL, CE-marking and serial number.

Finish: Surface treated aluminium.

Safety factor: 4:1.

| Part code       | Code      | WLL<br>ton | Lifting height<br>m | Number of falls | Load chain<br>mm | Weight<br>kg |
|-----------------|-----------|------------|---------------------|-----------------|------------------|--------------|
| 500500030150040 | LX003S015 | 0.25       | 1.5                 | 1               | 3.2 x 9.0        | 1.7          |
| 500500050150040 | LX005S015 | 0.5        | 1.5                 | 1               | 4.3 x 12.0       | 2.7          |

## Blueprint