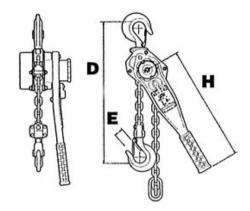

Material: Chain and hook, alloy steel grade 10. Marking: WLL, code and CE marking. Finish: Painted.

Safety factor: 5:1

| Part code       | Code    | WLL<br>ton | Lifting height<br>m | Number of falls | Load chain<br>mm | D<br>mm | E<br>mm | H<br>mm | Weight<br>kg | Delivery time |
|-----------------|---------|------------|---------------------|-----------------|------------------|---------|---------|---------|--------------|---------------|
| 500500020100010 | YII-15  | 0.15       | 1                   | 1               | 3                | 195     | 13      | 160     | 0.9          | -             |
| 500500160150010 | YII-160 | 1.6        | 1.5                 | 1               | 7,2              | 350     | 29      | 385     | 9.5          | 2             |
| 500500320150010 | YII-320 | 3.2        | 1.5                 | 1               | 9,0              | 420     | 36      | 385     | 15.5         | 2             |
| 500500630150010 | YII-640 | 6.3        | 1.5                 | 2               | 9,0              | 570     | 45      | 385     | 26.5         | 2             |

## Blueprint