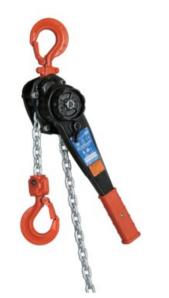

## Product information

YII Series lever hoists are extremely versatile, suitable for lifting and pulling in many applications.

A solid and compact design with special rust-resistant coating performs in extreme environments such as the offshore and mining industries. Extremely lightweight [9.5kg (1.6 Tonne)] The gears are completely enclosed and make the hoist highly reliable and durable meaning lower maintenance costs. One-touch change lever further improves work efficiency. Tough black body resists scratches and prevents rust. Waterproof, shock resistant gear and brake cover. The bolted rubber grip ensures safe operation of the lever hoist.