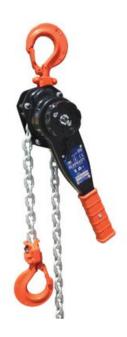

## **Product information**

YII Series lever hoists are extremely versatile, suitable for lifting and pulling in many applications.

A solid and compact design with special rust-resistant coating performs in extreme environments such as the offshore and mining industries. Extremely lightweight [9.5kg (1.6 Tonne)] The gears are completely enclosed and make the hoist highly reliable and durable meaning lower maintenance costs. One-touch change lever further improves work efficiency. Tough black body resists scratches and prevents rust. Waterproof, shock resistant gear and brake cover. The bolted rubber grip ensures safe operation of the lever hoist.