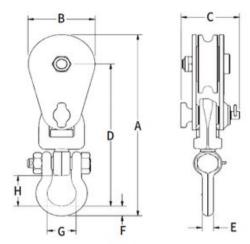

Material: Forged steel.
Marking: CE-marked

| Part code    | Rope Ø range<br>mm | WLL<br>ton | Sheave dia<br>mm | Bearing | A mm | B mm | C mm | D<br>mm | E<br>mm | F<br>mm | G<br>mm | H<br>mm |
|--------------|--------------------|------------|------------------|---------|------|------|------|---------|---------|---------|---------|---------|
| 424101500140 | 19-22              | 15         | 203              | ВВ      | 584  | 206  | 129  | 437     | 38      | 44      | 79      | 79      |
| 424101500145 | 19-22              | 15         | 203              | RB      | 584  | 206  | 129  | 437     | 38      | 44      | 79      | 79      |
| 424101500146 | 19-22              | 15         | 254              | ВВ      | 629  | 257  | 129  | 456     | 38      | 44      | 79      | 79      |
| 424101500147 | 19-22              | 15         | 254              | RB      | 629  | 257  | 129  | 456     | 38      | 44      | 79      | 79      |

## Blueprint