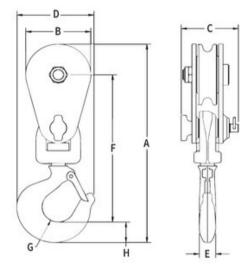

Material: Forged steel. Marking: CE-marked

| Part code    | Rope Ø range<br>mm | WLL<br>ton | Sheave dia<br>mm | Bearing | A mm | B mm | C mm | D<br>mm | E<br>mm | F<br>mm | G<br>mm | H<br>mm |
|--------------|--------------------|------------|------------------|---------|------|------|------|---------|---------|---------|---------|---------|
| 424101500050 | 19-22              | 15         | 203              | BB      | 597  | 106  | 129  | 212     | 45      | 419     | 38      | 74      |
| 424101500055 | 19-22              | 15         | 203              | RB      | 597  | 206  | 129  | 212     | 45      | 419     | 38      | 74      |
| 424101500056 | 19-22              | 15         | 254              | BB      | 641  | 257  | 129  | 212     | 45      | 438     | 38      | 74      |
| 424101500057 | 19-22              | 15         | 254              | RB      | 641  | 257  | 129  | 212     | 45      | 438     | 38      | 74      |

## Blueprint