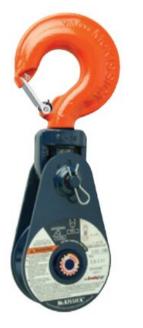

## **Snatch Block McKissick 420 with Hook - Champion**

## Product information

The McKissick snatch block 420 Champion from Crosby is a snatch block fitted with a hook. Can be delivered with bronze bushing (BB) and with roller bearing (RB).

## Features:

- Bolt for opening feature is retained, to ensure no lost bolts.
- Opening feature permits easy insertion of rope without reeving, or while the block is suspended.
- Center pin equipped with pressure lube fitting.
- All sizes feature sheave grooves suited for a range of wire line diameters.
- Meets or exceeds all requirements of ASME B30.26 including identification ductility, design factor, proof load and temperature requirements.
- Meet other critical performance requirements including fatigue life and material traceability, not addressed by ASME B30.26.