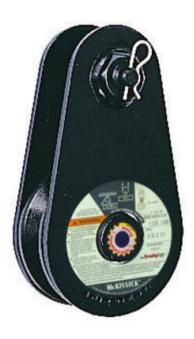

## **Snatch Block McKissick 406 Tail Board - Champion**

## **Product information**

The McKissick snatch block 406 Champion from Crosby is a Tail board type snatch block. Can be delivered with bronze bushing (BB) and with roller bearing (RB).