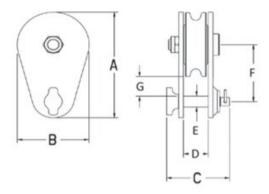

Material: Forged steel.

Safety factor: 4:1

| Part code    | Rope Ø range<br>mm | WLL<br>ton | Sheave dia<br>mm | Bearing | A mm | B mm | C mm | D<br>mm | E<br>mm | F<br>mm | G<br>mm | Weight<br>kg |
|--------------|--------------------|------------|------------------|---------|------|------|------|---------|---------|---------|---------|--------------|
| 424101500270 | 19-22              | 15         | 203              | ВВ      | 355  | 206  | 130  | 60      | 32      | 171     | 54      | 13.6         |
| 424101500275 | 19-22              | 15         | 203              | RB      | 335  | 206  | 130  | 60      | 32      | 171     | 54      | 13.6         |
| 424101500276 | 19-22              | 15         | 254              | ВВ      | 379  | 257  | 130  | 60      | 32      | 191     | 49      | 19.1         |
| 424101500277 | 19-22              | 15         | 254              | RB      | 379  | 257  | 130  | 60      | 32      | 191     | 49      | 19.1         |

## Blueprint