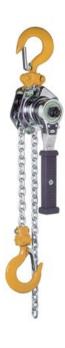

## **Product information**

Ideal toolbox accessory
Up to 250kg capacity

Material:

Marking: WLL, code and CE marking.

Features: Lightweight compact design

Finish: Galvanised/ Painted

Safety factor: 4:1

| Part code WL<br>toi |    | Lifting<br>height<br>m | Number of falls | Running test<br>load<br>kN | Effort required to lift<br>load<br>N | Packing<br>measurement<br>cm | Extra weight per metre, extra<br>chain<br>kg |   |    |    |    |    |     | L K V<br>mmmm |     |
|---------------------|----|------------------------|-----------------|----------------------------|--------------------------------------|------------------------------|----------------------------------------------|---|----|----|----|----|-----|---------------|-----|
| 501100030100050 0.2 | 25 | 1                      | 1               | 3.2                        | 250                                  | 22 x 7 x 9.5                 | 0.41                                         | 4 | 92 | 72 | 85 | 30 | 230 | 160 25        | 1.8 |