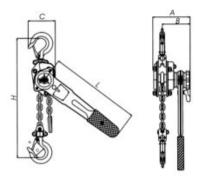

## **Product information**

Ideal toolbox accessory
Up to 250kg capacity

Material:

Marking: WLL, code and CE marking.

Features: Lightweight compact design

Finish: Galvanised/ Painted

Safety factor: 4:1

| Part code WL<br>toi |    | Lifting<br>height<br>m | Number of falls | Running test<br>load<br>kN | Effort required to lift<br>load<br>N | Packing<br>measurement<br>cm | Extra weight per metre, extra<br>chain<br>kg |   |    |    |    |    |     | L K V<br>mmmm |     |
|---------------------|----|------------------------|-----------------|----------------------------|--------------------------------------|------------------------------|----------------------------------------------|---|----|----|----|----|-----|---------------|-----|
| 501100030100050 0.2 | 25 | 1                      | 1               | 3.2                        | 250                                  | 22 x 7 x 9.5                 | 0.41                                         | 4 | 92 | 72 | 85 | 30 | 230 | 160 25        | 1.8 |