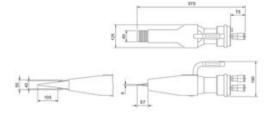

Features: Minimum insertion space of 6 mm.

| Part code     | Code     | WLL<br>ton | return type | min. insertion space<br>mm | lifting stroke<br>mm | max. spreading force<br>kN/t | max.working pressure<br>bar/Mpa | required oil (press) cc | required oil(retract) cc | Weight<br>kg |
|---------------|----------|------------|-------------|----------------------------|----------------------|------------------------------|---------------------------------|-------------------------|--------------------------|--------------|
| 5298100102021 | HWJ 25 L | J 24       | hydraulic   | 6                          | 51                   | 235.4 / 24                   | 720 / 72                        | 328                     | 217                      | 8.1          |

## Blueprint