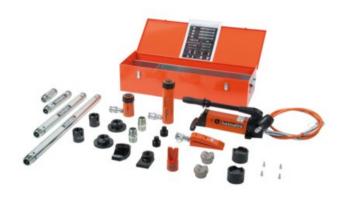

## Multi Purpose Cylinder Set HIK 10 M

## **Product information**

Multi Purpose cylinder set with attachments, industrial execution for intensive workshop use.

## Consist of:

- 2x Multi Purpose cylinder.
- 1x Hydraulic wedge.
- 4x Extension tube.
- 1x Connection socket.
- 1x Connection nipple.
- 1x Round base plate.
- 1x Cross head.
- 1x Wedge head.
- 1x Cylinder toe.
- 1x Plunger toe.
- 1x Plunger adapter.
- 1x Cylinder body adapter.
- 1x Pump with pressure gauge.
- 1x 2 meter hose with male coupler.
- 1x Storage case.
- Overview of products in the set, with partnumbers, are available to download under "Documents"