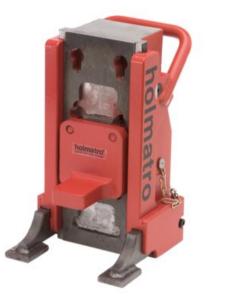

## Machine Lift Spring Return HMJ 10 S 15 M

## Product information

Machine lifter HMJ 10 S 15 M - Spring return. Ideal for lifting heavy machines with limited tip clearance.

- Toe height adjustable in 3 positions: 25, 100 and 175 mm.
- Protected against ejection of the plunger.
- Telescopic support legs.
- Duplex Power Coating makes the plunger corrosion resistant.
- Duo Power Ring; seal and bearing for long life span.