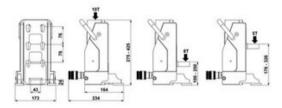

## Blueprint

| Part code 0       | Code      | WLL Closed height |     | Connection max. working pressure |           | stroke Capacity (head) |          | Capacity (toe). Min. Capacity (toe). M |        | x. require oil (effective) cc return type |        | Weight |
|-------------------|-----------|-------------------|-----|----------------------------------|-----------|------------------------|----------|----------------------------------------|--------|-------------------------------------------|--------|--------|
|                   |           | ton               | mm  |                                  | bar / Mpa |                        | kN/t     | kN/t                                   | kN/t   |                                           |        | kg     |
| 5298100062004 HMJ | 10 S 15 M | 1 10              | 275 | A 118                            | 720/72    | 145                    | 100/10.2 | 49/5                                   | 78.5/8 | 208                                       | spring | 18.5   |