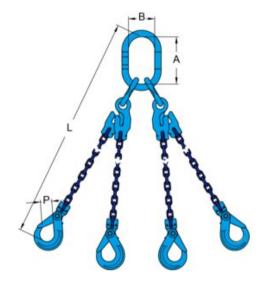

**POWERTEX Chain slings G100**

Product information

## POWERTEX

**General:** POWERTEX chain slings for efficient and safe operation. All slings are equipped with integrated shorting hooks and safety lifting hooks. For convenient storage and transportation, slings are supply in reusable packaging.

Material: Alloy steel grade 10 Marking: WLL, Serial No., Manufactor ID, CE Finish: Painted Warning: Not to be heat-treated

Safety factor: 4:1 Grade: 10

| Part code       | WLL<br>ton |
|-----------------|------------|
| 241300600150010 | 3          |
| 241300600200010 | 3          |
| 241300800200010 | 5.3        |
| 241300800250010 | 5.3        |
| 241300800300010 | 5.3        |
| 241301000250010 | 8.4        |
| 241301000300010 | 8.4        |
| 241301000350010 | 8.4        |

## Blueprint