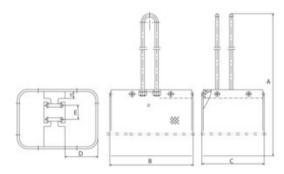

Blackline BK products are suitable to be used in theatres and entertainment industry.

Material: PVC-coated canvas, steel frame/holding pillars.

Finish: Black.

| Part code     | For hoist             | A mm | B mm | C mm | D<br>mm | E<br>mm |
|---------------|-----------------------|------|------|------|---------|---------|
| 5097PCB100300 | Chain Block PCB 0,5 t | 360  | 120  | 90   | 47      | 20      |
| 5097PCB100301 | Chain Block PCB 1 t   | 412  | 145  | 90   | 47      | 27      |

## Blueprint