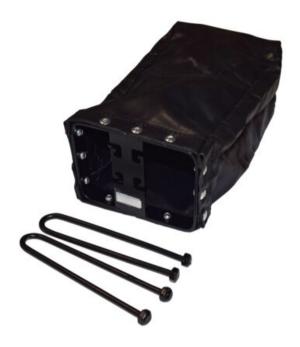

## **Chain Bag POWERTEX**

## **Product information**

POWERTEX Chain bags are durable and designed to be easily mounted to chain blocks. They can contain up to 10 meter of chains.

- Universal Fits many brands and models of chain hoists in the market
- Easy to mount without dismantling the hoist
- Comes in two different sizes
- The chain bags can be combined with POWERTEX Chain Block both Blackline BK and standard S1 and S2 versions.

Blackline BK products are suitable to be used in theatres and entertainment industry.

Material: PVC-coated canvas, steel frame/holding pillars.

Finish: Black.

| Part code     | For hoist             | A mm | B mm | C mm | D<br>mm | E<br>mm |
|---------------|-----------------------|------|------|------|---------|---------|
| 5097PCB100300 | Chain Block PCB 0,5 t | 360  | 120  | 90   | 47      | 20      |
| 5097PCB100301 | Chain Block PCB 1 t   | 412  | 145  | 90   | 47      | 27      |