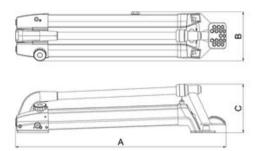

| Part code     | Code     | Size | max. working pressure<br>bar/Mpa | max. operating force kg | oil capacity cc | Connection     | A mm | B mm | C mm | Weight<br>kg |
|---------------|----------|------|----------------------------------|-------------------------|-----------------|----------------|------|------|------|--------------|
| 5201100142036 | PA 18 F2 | 724  | 720 / 72                         | 37                      | 1,900           | 3/8"NPT female | 724  | 169  | 167  | 8.3          |

## Blueprint