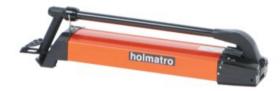

## Foot Pump PA 18 F2

## **Product information**

De PA 18 F 2 is the all-round 2-stage foot pump.

- Ergonomic design.
- Light weight; easy to carry and operate.
- Low operating force required; minimal user effort.
- Soft-grip handles; more comfort and grip.
- Anti-slip rubber underneath; pump is stable and does not shift.
- Pump handle lock; easy and sfe to carry
- Service- and maintenance friendly; Easy access to and replacement of technical parts
- · without removing the oil tank.
- · High oil output; quicker action.
- · Accurately adjustable pressure release valve; load can be lowered safely and with extreme control.
- Integrated gauge connection on the pump block; No extra component needed if pressure
- gauge is used. Gauge can be directly mounted at an angle of 45 degrees.
- Oil level glass in the tank; easily check the oil level in both horizontal and vertical position.
- Integrated filler funel; top up oil easily and quickly without extra accessoiries.
- Push & Unlock pump handle lock; unlocking is quick and easy with one push on the pump handle.

| Part code     | Code     | Size | max. working pressure<br>bar/Mpa | max. operating force kg | oil capacity cc | Connection     | A mm | B mm | C mm | Weight<br>kg |
|---------------|----------|------|----------------------------------|-------------------------|-----------------|----------------|------|------|------|--------------|
| 5201100142036 | PA 18 F2 | 724  | 720 / 72                         | 37                      | 1,900           | 3/8"NPT female | 724  | 169  | 167  | 8.3          |