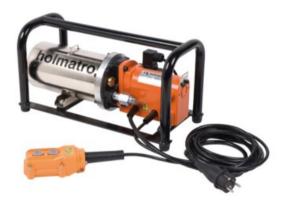

# **Compact Electric Pump EHW 1650 RC**

### **Product information**

Holmatro Compact electric pump EHW 1650 RC.

## Unique specifications:

- Ideal for small spaces
- Lightweight
- Can be used both horizontally and vertically
- Suitable for single-acting tools and cylinders
- With option B the pump is suitable for lifting applications

#### Standard supplied with:

Waterproof (IP 54) Remote Control with 2.3 m long electric cord