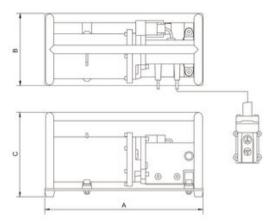

#### Also available:

- Hydraulic cylinders 700 bar
- Hydraulic hoses 700bar
- System components to complete your hydraulic system
- Other hydraulic pump units 700bar to control the cylinder(s)

| Part code     | Code        | max. working pressure<br>bar/Mpa | oil capacity cc | Connection     | Engine                     | A mm | B mm | C mm | Weight<br>kg |
|---------------|-------------|----------------------------------|-----------------|----------------|----------------------------|------|------|------|--------------|
| 5201100551001 | EHW 1650 RC | 720/72                           | 1,650           | 3/8"NPT Female | 230 VAC-0.35 kW-50 Hz-1 Ph | 416  | 190  | 222  | 11.6         |