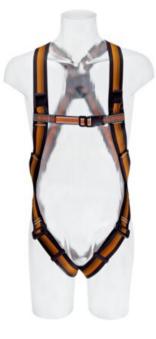

## **Harness CS 2 Click Skylotec**

## **Product information**

The CS 2 is the classic allrounder among work harnesses. One size fits all. The harness is light and easy to put on. Simple, good and safe. Areas of application contstruction, roofer, carpenter, fire brigade, rescue, special forces.

Anchoring: Dorsal and Sternal attachment points.

Material: Polyester, Steel

Marking: According to standard, CE-marked Temperature range: -35°C up to 45°C

Standard: EN 361

| Part code    | Size     | Waist size<br>mm | Weight<br>kg |
|--------------|----------|------------------|--------------|
| 820100001100 | One Size | 750-1200         | 1            |